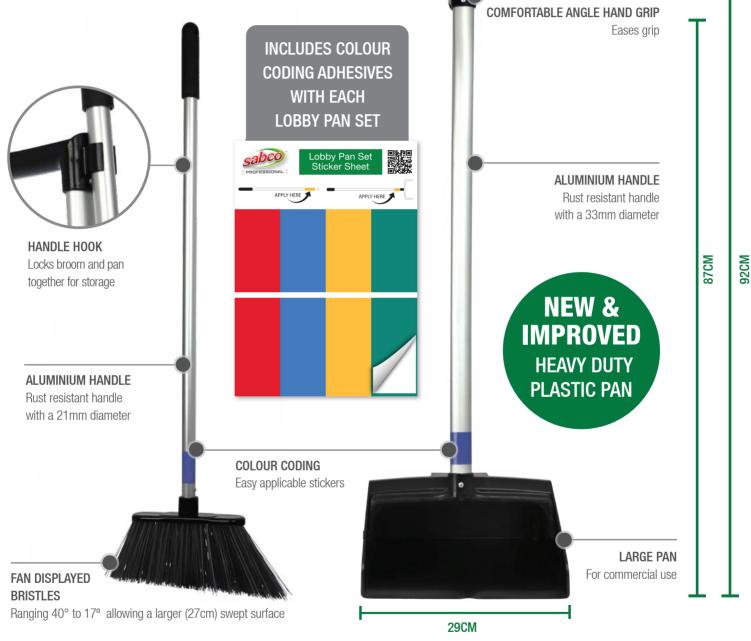

## Colour Coded Lobby Pan Set

## COLOUR CODED LOBBY PAN SET

| CODE      | EAN           | PRODUCT DIMENSIONS         | CARTON QTY | CARTON DIMENSIONS       | INNER TUN      |
|-----------|---------------|----------------------------|------------|-------------------------|----------------|
| SABC-2058 | 9310205020583 | 29.5 x 27 x 92cm   0.14kgs | 6          | 90 x 31 x 27cm   7.60kg | 19310205020580 |

Sabco Professional offer an extensive colour coded range of products to ensure the right product is used to clean the right area, minimising the risk of cross contamination.

1800 066 522 sabcoprofessional.com.au