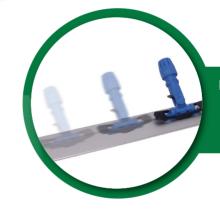

## LIGHTWEIGHT ALUMINIUM

Aluminium hook & loop base

LOCK & UNLOCK SYSTEM

Easily slide joint to the side which allows you to clean under hidden areas