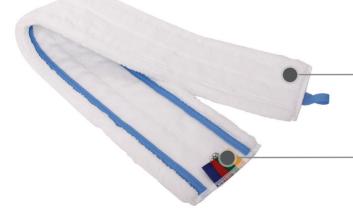

# MADE IN ITALY

100% white cut pile microfibre

### HIGH DURABILITY

Withstands up to 600 washes with neutral detergent - Machine washable up to 90°