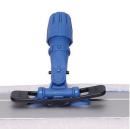

## LIGHTWEIGHT ALUMINIUM

Aluminium hook & loop base

LOCK & UNLOCK SYSTEM

Easily slide joint to the side which allows you to clean under hidden areas